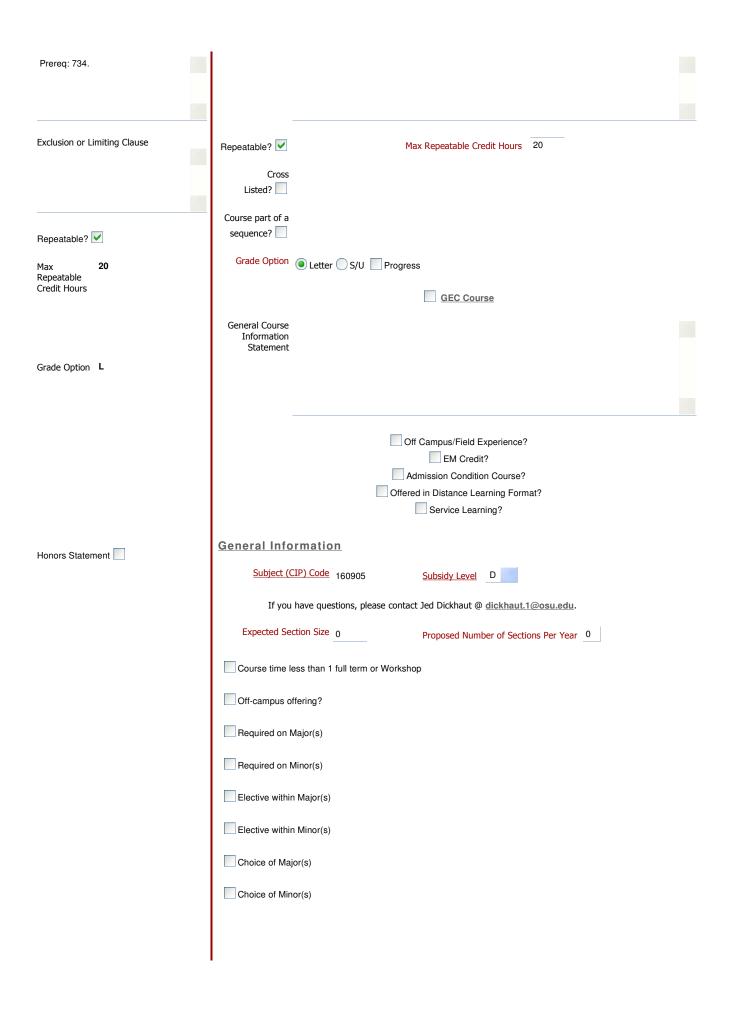

## Course Change Request

|                                                                                                                                                                          |                                                                             | Academic Organization and Curriculum Handbook                                                                                                                                                                                             |  |
|--------------------------------------------------------------------------------------------------------------------------------------------------------------------------|-----------------------------------------------------------------------------|-------------------------------------------------------------------------------------------------------------------------------------------------------------------------------------------------------------------------------------------|--|
| College                                                                                                                                                                  | ним                                                                         | College HUM                                                                                                                                                                                                                               |  |
| Course<br>Bulletin Listing                                                                                                                                               | SPANISH -<br>SPANISH                                                        | Course SPANISH - SPANISH Bulletin Listing                                                                                                                                                                                                 |  |
| Course Prefix Course Number                                                                                                                                              | 834                                                                         | Course Prefix Course Number Generic course or decimal subdivision?                                                                                                                                                                        |  |
| Course<br>Decimal                                                                                                                                                        |                                                                             | Full Studies in Synchronic Spanish Phonetics, Phonology, and Morphology Course Title                                                                                                                                                      |  |
| Full Course<br>Title                                                                                                                                                     | Studies in Synchronic<br>Spanish Phonetics,<br>Phonology, and<br>Morphology | Transcript STDS SP PHON&MORPH Title                                                                                                                                                                                                       |  |
| Transcript<br>Title                                                                                                                                                      | STDS SP PHON&MORPH                                                          | Level Undergraduate Credit Hours 5  Graduate Professional                                                                                                                                                                                 |  |
| Level                                                                                                                                                                    | G                                                                           | Proposed 09 Proposed Effective Spring Quarter Term                                                                                                                                                                                        |  |
| Credit Hours                                                                                                                                                             | 5                                                                           | Year                                                                                                                                                                                                                                      |  |
| Course Description Investigation of theoretical concepts in phonetics, phonology, and morphology and how they have been applied to the analysis of the Spanish language. |                                                                             | Course Description Investigation of theoretical concepts in phonetics, phonology, and morphology and how they have been applied to the analysis of the Spanish language.  Terms Offered Quarter(s) Autumn Winter Spring Summer 1 Summer 2 |  |
| Terms Offered                                                                                                                                                            | I                                                                           | Offering Pattern This year Every other year                                                                                                                                                                                               |  |
|                                                                                                                                                                          |                                                                             | Distribution of Class Time 2 2-hr cl.                                                                                                                                                                                                     |  |
| Offering<br>Pattern<br>Distribution of<br>Class Time                                                                                                                     | This year                                                                   | Omit distribution of class time from printing? ✓  Prerequisities Prereq: 734 or permission of instructor.                                                                                                                                 |  |
| Prerequisities                                                                                                                                                           |                                                                             | Electronic enforcement of prerequisites?  Exclusion or Limiting Clause                                                                                                                                                                    |  |