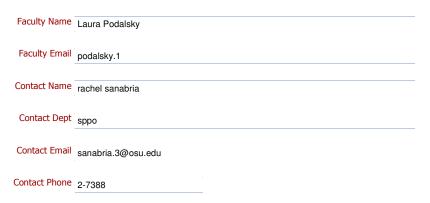

## **Course Contact Information**

Save Validate

THE OHIO STATE UNIVERSITY ■ WWW.0SU.EDU